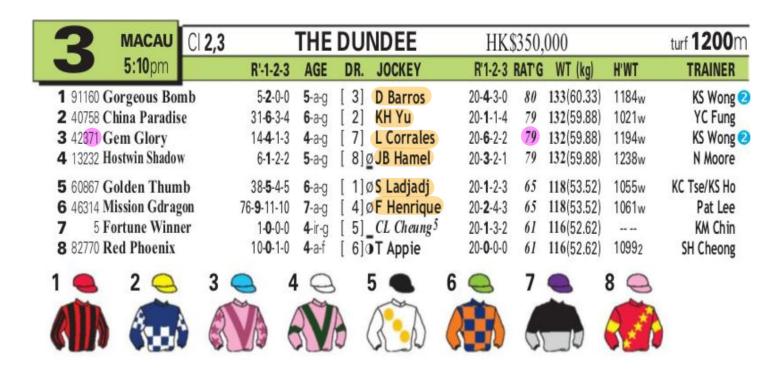

| ★ 3 Gem Glory   | 6 Mission Gdragon | 4 Hostwin Shadow  | 7 Fortune Winner   |
|-----------------|-------------------|-------------------|--------------------|
| A 3 delli diviy | o mission duragon | 4 HOSEWIII SHAUOW | / Lournie Asimilei |

| R&S Tips          | Rated to Win       | ✓ 12M              | ✓ \$L12M          | Career SR          | For/Against       | Wet SR            |
|-------------------|--------------------|--------------------|-------------------|--------------------|-------------------|-------------------|
| 3. GEM GLORY      | 3. GEM GLORY       | 5. GOLDEN THUMB    | 7. FORTUNE WINNER | 1. GORGEOUS BOMB   | 3. GEM GLORY      | 4. HOSTWIN SHADOW |
| 4. HOSTWIN SHADOW | 4. HOSTWIN SHADOW  | 2. CHINA PARADISE  | 1. GORGEOUS BOMB  | 3. GEM GLORY       | 4. HOSTWIN SHADOW | 1. GORGEOUS BOMB  |
| 2. CHINA PARADISE | 6. MISSION GDRAGON | 6. MISSION GDRAGON | 8. RED PHOENIX    | 6. MISSION GDRAGON | 5. GOLDEN THUMB   |                   |