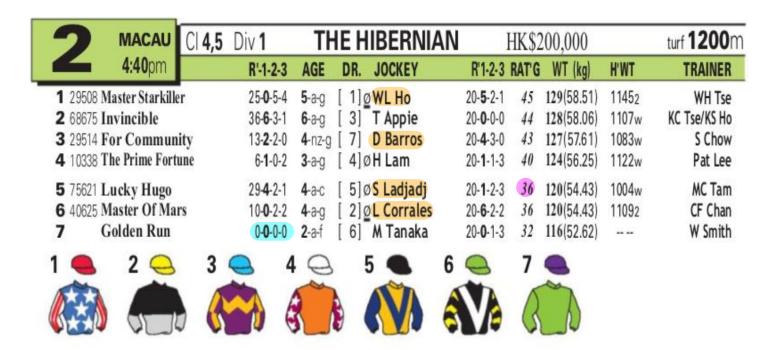

5 Lucky Hugo 3 For Community 7 Golden Run 4The Prime Fortune

| 1 | Capable of more than shown at recent starts. Respect.      |
|---|------------------------------------------------------------|
| 2 | Needs to step up on last few runs.                         |
| 3 | This race appears well within his grasp.                   |
| 4 | Fitter now and making headway every start. Rates strongly. |
| 5 | Hard to have on recent efforts.                            |
| 6 | Form sound and rates a leading chance again.               |
| 7 | Betting the best guide to chance here.                     |

| R&S Tips          | Rated to Win         | ✓ 12M                | ✓ Career SR          | For/Against          | Wet SR               |
|-------------------|----------------------|----------------------|----------------------|----------------------|----------------------|
| 6. MASTER OF MARS | 7. GOLDEN RUN        | 2. INVINCIBLE        | 4. THE PRIME FORTUNE | 6. MASTER OF MARS    | 1. MASTER STARKILLER |
| 2. INVINCIBLE     | 1. MASTER STARKILLER | 1. MASTER STARKILLER | 2. INVINCIBLE        | 5. LUCKY HUGO        | 4. THE PRIME FORTUNE |
| 3. FOR COMMUNITY  | 6. MASTER OF MARS    | 5. LUCKY HUGO        | 3. FOR COMMUNITY     | 4. THE PRIME FORTUNE | 3. FOR COMMUNITY     |