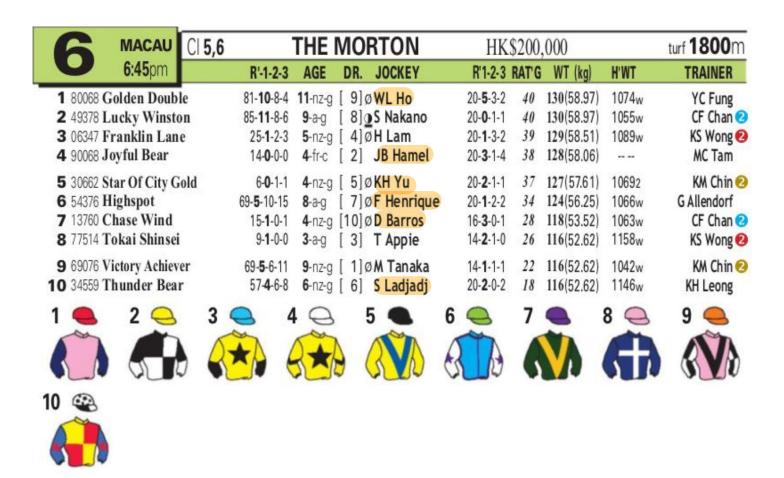

| 8 Tokai Shinsei | 5 Star Of City Gold | 6 Highspot | 3 Franklin Lane |  |
|-----------------|---------------------|------------|-----------------|--|
|-----------------|---------------------|------------|-----------------|--|

| R&S Tips         | Rated to Win         | ✓ 12M            | Career SR        | For/Against          | Wet SR           |
|------------------|----------------------|------------------|------------------|----------------------|------------------|
| 6. HIGHSPOT      | 3. FRANKLIN LANE     | 1. GOLDEN DOUBLE | 2. LUCKY WINSTON | 10. THUNDER BEAR     | 4. JOYFUL BEAR   |
| 2. LUCKY WINSTON | 8. TOKAI SHINSEI     | 2. LUCKY WINSTON | 1. GOLDEN DOUBLE | 5. STAR OF CITY GOLD | 2. LUCKY WINSTON |
| 1. GOLDEN DOUBLE | 5. STAR OF CITY GOLD | 4. JOYFUL BEAR   | 6. HIGHSPOT      | 6. HIGHSPOT          | 7. CHASE WIND    |