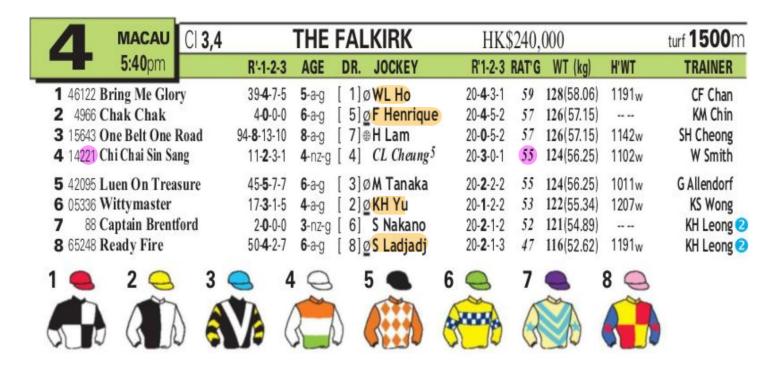

4 Chi Chai Sin Sang 1 Bring Me Glory 3 One Belt One Road 5 Luen On Treasure

| 1 | Rates well. Big chance.                            |
|---|----------------------------------------------------|
| 2 | Will be winding up strongly.                       |
| 3 | Not far away last time. Worth thought here.        |
| 4 | Rates highly and expected to go close again.       |
| 5 | Looks tested on recent run.                        |
| 6 | Rates strongly and expected to finish much closer. |
| 7 | Well held latest and facing tough task here.       |
| 8 | Expected to be doing best work late.               |

| R&S Tips             | Rated to Win         | ✓ 12M                | ✓ \$L12M             | Career SR            | For/Against          | Wet SR         |
|----------------------|----------------------|----------------------|----------------------|----------------------|----------------------|----------------|
| 4. CHI CHAI SIN SANG | 5. LUEN ON TREASURE  | 7. CAPTAIN BRENTFORD | 7. CAPTAIN BRENTFORD | 4. CHI CHAI SIN SANG | 4. CHI CHAI SIN SANG | 6. WITTYMASTER |
| 1. BRING ME GLORY    | 3. ONE BELT ONE ROAD | 5. LUEN ON TREASURE  | 6. WITTYMASTER       | 8. READY FIRE        | 5. LUEN ON TREASURE  |                |
| 7. CAPTAIN BRENTFORD | 8. READY FIRE        | 1. BRING ME GLORY    | 5. LUEN ON TREASURE  | 3. ONE BELT ONE ROAD | 1. BRING ME GLORY    |                |